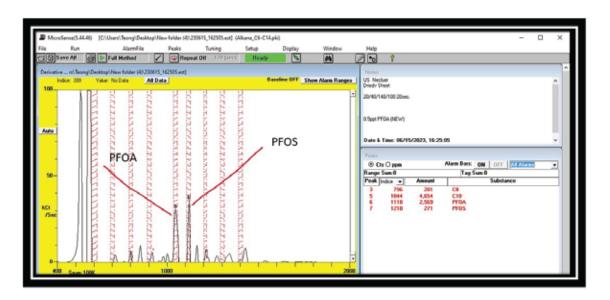

## The PFAS and Chemical Detection System Explained

Sheet of AEM membrane (20.40.140.100 Pump 10sec) Weight 364mg slice

Weight is AEM Membrane: 364mg slice — Heated to 32 degrees C The graphic shows that there is PFOA and PFOS present