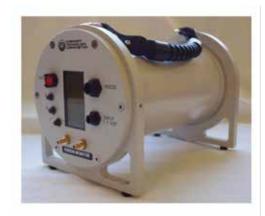

#### Radon in Air (RnCAM)

- (1) Integrated System or Detachable / Portable For Radon in Air

- User Settable Units PicoCi/ml or Bg/m3 etc.
- Rn-220 and Rn-222
- Wide Range Digital Accuracy
- Programmable Digital Readout
- AC/DC Power
- RS-232 Computer Interface