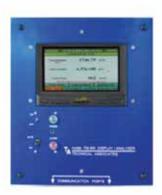

#### - FM-9W Electronics

- One Display From Two Detectors
- Wall Mount
- Wide Range Digital Accuracy
- Programmable Digital Readout
- AC/DC Power
- High Level Alarms
- Computer Interface USB and Ethernet