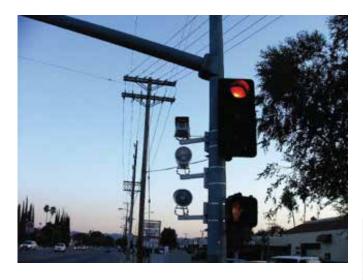

#### DSI-2NT-ITS Traffic Signal Mount

# Features

- Detect and Track Movement of Vehicles Carrying Gamma And/or Neutron Radioactive Materials
- Enhance Existing Security
  - » Within Facility
  - » Around Town
  - » Border Crossing
  - » Shipping / Rail Yard
  - » Weigh Station, Etc.
- Easy Placement Of Detectors:
  - » Traffic Lights
  - » Buildings
  - » Industrial Complexes