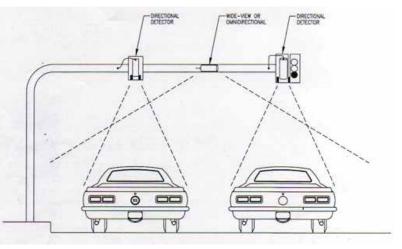

# Networked Radiation Tracking System

# Features

- Detect and Track Movement of Vehicles Carrying Gamma And/or Neutron Radioactive Materials
- Enhance Existing Security
  - » Within Facility
  - » Around Town
  - » Border Crossing
  - » Shipping / Rail Yard
  - » Weigh Station, Etc.
- Easy Placement Of Detectors:
  - » Traffic Lights
  - » Buildings
  - » Industrial Complexes

- Sensitive 1µ R/hr Resolution, Wide Range
- Small Size, Rugged, Splash Proof
- User Settable Alarm Levels
- Targeted and Omni-directional Detectors
- Connects to Existing Network
- Optional: Can Be Set to Allow Internet Access From Remote Sites
- **Optional:** Wireless Remote Notification Phone, Email, Text, etc.
- RS-232 Based Alarm And Data Collection
- Optional:: Ethernet