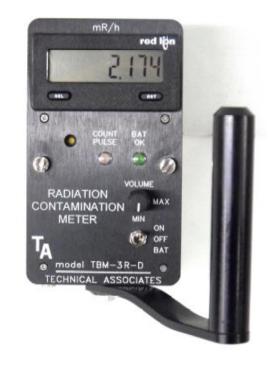

# GAMMA – X-RAY - RADIOGRAPHY SURVEY METER

Model - TBM-3R-D-L & Model - TBM-3R-D-H

# **DESCRIPTION:**

Small, rugged, very light weight, splashproof:

- Measures Gamma and X-Rays.
- Measures both Dose & Dose Rate
- Built-in speaker.
- Reads out directly in mR/hr or µSv/h.
- Ruggedized meter.
- Anti-saturation circuit will not fall below full scale in high field.
- Tested to 100 R/hr.
- Battery test LED.

#### **SPECIFICATIONS:**

Real - Time Air & Water Specialists

| Dose Rate Range:                                       | TBM-3R-D-H                                                                                             | 0.1 mR/h to 10 R/h              |
|--------------------------------------------------------|--------------------------------------------------------------------------------------------------------|---------------------------------|
| Dose Rate Range:                                       | TBM-3R-D-L                                                                                             | 0.01 mR/h to 1 R/h              |
| Total Dose Range:                                      | 0.1 mR to 1 R/h                                                                                        |                                 |
| Temperature:                                           | -10°C to +40°C                                                                                         |                                 |
| Display:                                               | 8 Digit LCD Digital Dose Rate and Integrated Modes                                                     |                                 |
| Eliminates the need for a Range Switch, and Auto Range |                                                                                                        |                                 |
| 3 Switch Positions:                                    | On/Off, Battery Test Toggle                                                                            |                                 |
| Detector:                                              | Energy compensated GM detector                                                                         |                                 |
| Energy Response:                                       | ±20% from 82 KeV to 1.5 MeV                                                                            |                                 |
| Anti-saturation:                                       | Tested to 100 R/hr.                                                                                    |                                 |
| Battery:                                               | (6) AA cells – Easy change, snap-in battery holder                                                     |                                 |
|                                                        | Optional: AC adapter                                                                                   |                                 |
| Battery Life:                                          | Approximately 100 hours in normal use                                                                  |                                 |
| Handle:                                                | Swivel type                                                                                            |                                 |
| Dimensions:                                            | 3" Wide x 5-3/8" Long x 3-1/2" High.                                                                   |                                 |
|                                                        | Excluding knobs and handle. (7.6 cm x 13.6 cm x 8.9 cm)                                                |                                 |
| Weight:                                                | 1 kg including batteries                                                                               |                                 |
|                                                        |                                                                                                        |                                 |
| INCLUDED:                                              | Manual                                                                                                 |                                 |
|                                                        | Inspection & Calibration Certificates                                                                  |                                 |
|                                                        | Standard One Year Warranty                                                                             |                                 |
|                                                        |                                                                                                        |                                 |
| OPTIONAL:                                              | Back Light Display<br>Audio Alarm<br>AC ADAPTER<br>RS-232 Serial Port or USB Port<br>Extended Warranty |                                 |
|                                                        |                                                                                                        |                                 |
|                                                        |                                                                                                        |                                 |
|                                                        |                                                                                                        |                                 |
|                                                        |                                                                                                        |                                 |
|                                                        |                                                                                                        |                                 |
| · _                                                    |                                                                                                        |                                 |
| TA                                                     | TECHNICAL ASSOCIA                                                                                      | TES Divisions of USNuCLEAR CORP |
| TA                                                     | OVERHOFF TEC                                                                                           | HNOLOGY Ticker UCLE             |
| CBRN                                                   | 7051 Eton Ave., Canoga                                                                                 | Park, CA 91303                  |